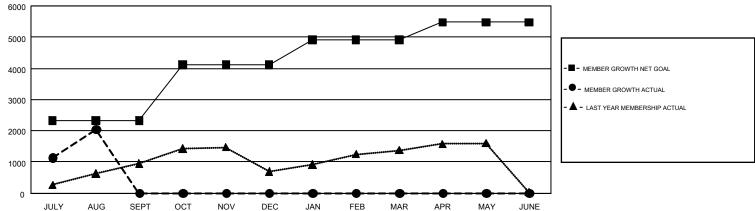

## GMT Constitutional Area 6, Group D

GMT: OPEN

REPORT DOES NOT INCLUDE CLUBS IN UNDISTRICTED AREAS.

| Clubs         |               |             |               | Members               |                           |                         |                                                    |  |
|---------------|---------------|-------------|---------------|-----------------------|---------------------------|-------------------------|----------------------------------------------------|--|
|               | RESULTS FO    | R 2019-2020 |               | RESULTS FOR 2019-2020 |                           |                         |                                                    |  |
| QUARTER       | NEW CLUB GOAL | NEW CLUBS   | DROPPED CLUBS | QUARTER               | MEMBER GROWTH NET<br>GOAL | MEMBER GROWTH<br>ACTUAL | DROPPED<br>MEMBERS ACTUAL<br>(including transfers) |  |
| JULY/AUG/SEPT | 110           | 111         | 3             | JULY/AUG/SEPT         | 2325                      | 2,985                   | 890                                                |  |
| OCT/NOV/DEC   | 55            | 0           | 0             | OCT/NOV/DEC           | 1785                      | 0                       | 0                                                  |  |
| JAN/FEB/MAR   | 31            | 0           | 0             | JAN/FEB/MAR           | 805                       | 0                       | 0                                                  |  |
| APR/MAY/JUNE  | 11            | 0           | 0             | APR/MAY/JUNE          | 560                       | 0                       | 0                                                  |  |