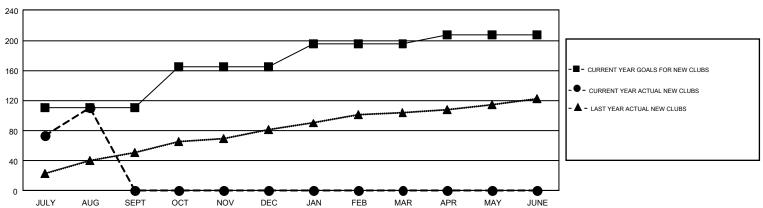

## GMT Constitutional Area 6, Group D

GMT: OPEN

REPORT DOES NOT INCLUDE CLUBS IN UNDISTRICTED AREAS.

| Clubs         |               |             |               | Members               |                           |                         |                                                    |  |
|---------------|---------------|-------------|---------------|-----------------------|---------------------------|-------------------------|----------------------------------------------------|--|
|               | RESULTS FO    | R 2019-2020 |               | RESULTS FOR 2019-2020 |                           |                         |                                                    |  |
| QUARTER       | NEW CLUB GOAL | NEW CLUBS   | DROPPED CLUBS | QUARTER               | MEMBER GROWTH NET<br>GOAL | MEMBER GROWTH<br>ACTUAL | DROPPED<br>MEMBERS ACTUAL<br>(including transfers) |  |
| JULY/AUG/SEPT | 110           | 111         | 3             | JULY/AUG/SEPT         | 2325                      | 2,985                   | 890                                                |  |
| OCT/NOV/DEC   | 55            | 0           | 0             | OCT/NOV/DEC           | 1785                      | 0                       | 0                                                  |  |
| JAN/FEB/MAR   | 31            | 0           | 0             | JAN/FEB/MAR           | 805                       | 0                       | 0                                                  |  |
| APR/MAY/JUNE  | 11            | 0           | 0             | APR/MAY/JUNE          | 560                       | 0                       | 0                                                  |  |